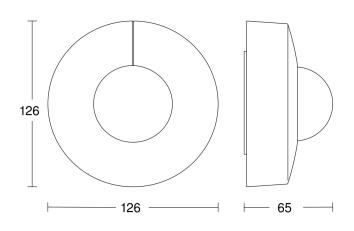

### **Dimension Drawing**

### **Technical specifications**

| Dimensions (Ø x H)         | 126 x 65 mm                                                                                                                                                                                                                          | Optimum mounting height                       | 2,8 m                         |
|----------------------------|--------------------------------------------------------------------------------------------------------------------------------------------------------------------------------------------------------------------------------------|-----------------------------------------------|-------------------------------|
| With motion detector       | Yes                                                                                                                                                                                                                                  | Detection angle                               | 360 °                         |
| Manufacturer's Warranty    | 5 years                                                                                                                                                                                                                              | Angle of aperture                             | 180 °                         |
| Settings via               | ETS software, Remote control, Bus,<br>Smart Remote                                                                                                                                                                                   | Sneak-by guard                                | Yes                           |
|                            |                                                                                                                                                                                                                                      | Capability of masking out individual segments | Yes                           |
| Version                    | KNX - surface, rd. black                                                                                                                                                                                                             |                                               |                               |
| PU1, EAN                   | 4007841068585                                                                                                                                                                                                                        | Electronic scalability                        | No                            |
| Туре                       | Motion and Presence Detector                                                                                                                                                                                                         | Mechanical scalability                        | No                            |
| Application, place         | Outdoors, Indoors                                                                                                                                                                                                                    | Reach, radial                                 | Ø 8 m (50 m²)                 |
| Application, room          | production facilities, recreation room,<br>changing room, function room /<br>ancillary room, sports hall,<br>reception / lobby, stairwell, WC /<br>washroom, multi-storey /<br>underground car park, outdoors,<br>warehouse, Indoors | Reach, tangential                             | Ø 40 m (1257 m <sup>2</sup> ) |
|                            |                                                                                                                                                                                                                                      | Reach, presence                               | Ø 3 m (7 m <sup>2</sup> )     |
|                            |                                                                                                                                                                                                                                      | Switching zones                               | 1416 switching zones          |
|                            |                                                                                                                                                                                                                                      | Twilight setting                              | 2 – 1000 lx                   |
|                            |                                                                                                                                                                                                                                      | Time setting                                  | 5 s – 15 Min.                 |
| Colour                     | black                                                                                                                                                                                                                                | Basic light level function                    | Yes                           |
| Colour, RAL                | 9005                                                                                                                                                                                                                                 | Main light adjustable                         | 0 - 100 %                     |
| Includes corner wall mount | No                                                                                                                                                                                                                                   | Twilight setting TEACH                        | Yes                           |
|                            |                                                                                                                                                                                                                                      |                                               |                               |