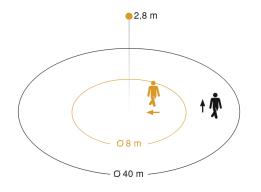

### **Detection Zone**

Mögliche Montagehöhe: 2,50 m – 4,00 m Orange: radial Schwarz: tangential

### **Technical specifications**

| Dimensions (Ø x H)         | 126 x 65 mm                                                                                                                                                                                                                          | Optimum mounting height                       | 2,8 m                         |
|----------------------------|--------------------------------------------------------------------------------------------------------------------------------------------------------------------------------------------------------------------------------------|-----------------------------------------------|-------------------------------|
| With motion detector       | Yes                                                                                                                                                                                                                                  | Detection angle                               | 360 °                         |
| Manufacturer's Warranty    | 5 years                                                                                                                                                                                                                              | Angle of aperture                             | 180 °                         |
| Settings via               | ETS software, Remote control, Bus,<br>Smart Remote                                                                                                                                                                                   | Sneak-by guard                                | Yes                           |
|                            |                                                                                                                                                                                                                                      | Capability of masking out individual segments | Yes                           |
| Version                    | KNX - surface, rd. black                                                                                                                                                                                                             |                                               |                               |
| PU1, EAN                   | 4007841068585                                                                                                                                                                                                                        | Electronic scalability                        | No                            |
| Туре                       | Motion and Presence Detector                                                                                                                                                                                                         | Mechanical scalability                        | No                            |
| Application, place         | Outdoors, Indoors                                                                                                                                                                                                                    | Reach, radial                                 | Ø 8 m (50 m²)                 |
| Application, room          | production facilities, recreation room,<br>changing room, function room /<br>ancillary room, sports hall,<br>reception / lobby, stairwell, WC /<br>washroom, multi-storey /<br>underground car park, outdoors,<br>warehouse, Indoors | Reach, tangential                             | Ø 40 m (1257 m <sup>2</sup> ) |
|                            |                                                                                                                                                                                                                                      | Reach, presence                               | Ø 3 m (7 m <sup>2</sup> )     |
|                            |                                                                                                                                                                                                                                      | Switching zones                               | 1416 switching zones          |
|                            |                                                                                                                                                                                                                                      | Twilight setting                              | 2 – 1000 lx                   |
|                            |                                                                                                                                                                                                                                      | Time setting                                  | 5 s – 15 Min.                 |
| Colour                     | black                                                                                                                                                                                                                                | Basic light level function                    | Yes                           |
| Colour, RAL                | 9005                                                                                                                                                                                                                                 | Main light adjustable                         | 0 - 100 %                     |
| Includes corner wall mount | No                                                                                                                                                                                                                                   | Twilight setting TEACH                        | Yes                           |
|                            |                                                                                                                                                                                                                                      |                                               |                               |