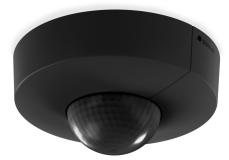

## IS 3360 40m

V3 KNX - surface, rd. black EAN 4007841 068585 Article number 068585

#### **Function description**

Higher, further, faster. Infrared motion detector IS 3360 for indoors and out, ideal for watching over high spaces and large areas, such as multi-storey and underground car parks, installation height up to 4 m, 360° angle of coverage, reach 20 m max. (tangential), large terminal compartment for easy installation. Available either in round or square surface-mounted and concealed version.